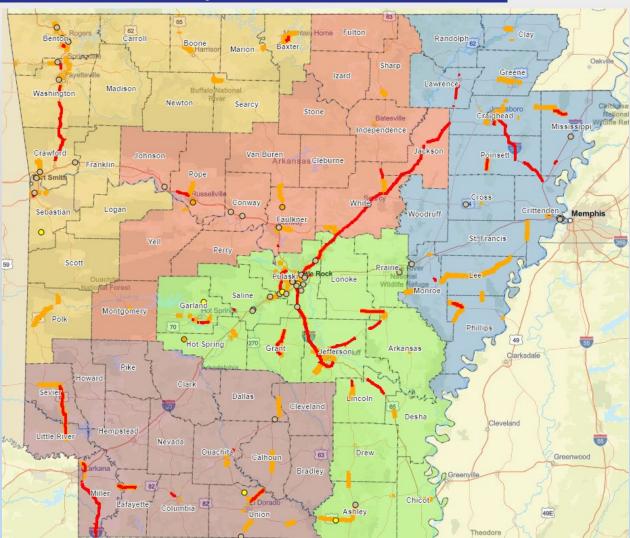

# **CMV Speed Traffic Analysis Tool**

Targeted Enforcement Dashboard | Displaying April 1 - April 7, 2024 data

#### Legend

#### CMV-related Crashes (PRELIMINARY)

- Suspected Minor Injury (B)
- Possible Injury (B)
- No Apparent Injury (O)

#### Truck Speeds 80+ MPH

Truck Speeds 20+ MPH over Traffic Average