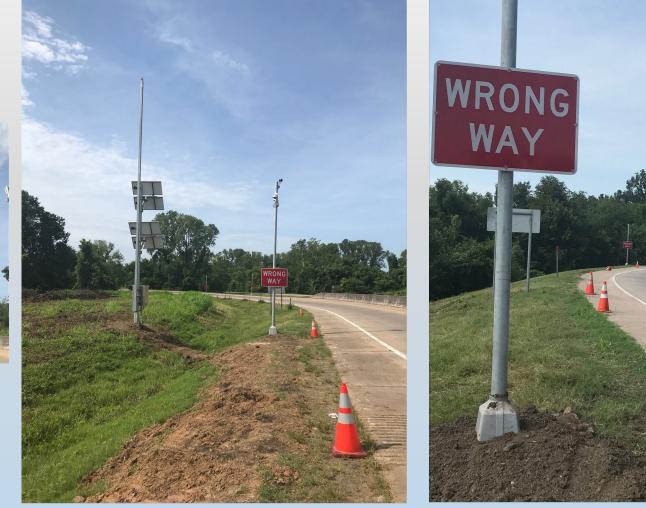

## **Wrong Way Driver Detection System**

## I-40 Central AR-West Memphis ITS IMPVTS